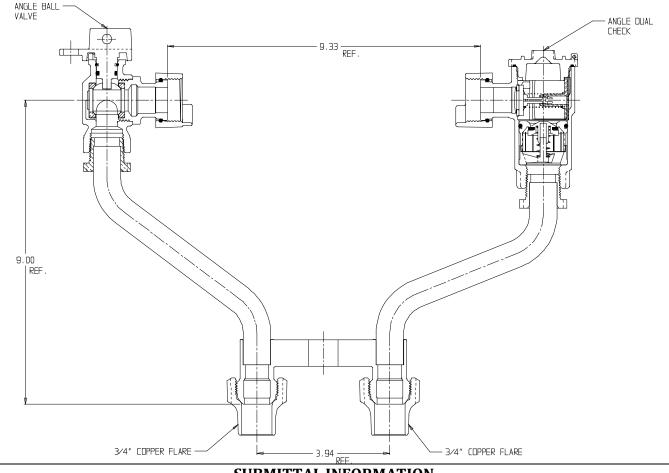

## NL Meter Setter – 737-309WDCC 33

Copper Flare x Copper Flare

## SUBMITTAL INFORMATION

- Manufactured in compliance with ANSI/AWWA C800 (latest revision)
- Brass components in contact with potable water conform to ASTM B584, UNS C89833 (latest revision) and identified with "NL"
- Certified to NSF/ANSI 61 (reference height restrictions) and NSF/ANSI 372
- Brass components not in contact with potable water conform to ASTM B62 and ASTM B584, UNS C83600 -85-5-5-5 (latest revision)
- Copper tubing made in compliance with ASTM B75 or B88, UNS C12200 (latest revision)
- Lead free solder joints
- Designed to provide proper meter spacing for ease of installation
- Padlock wings standard on all valves