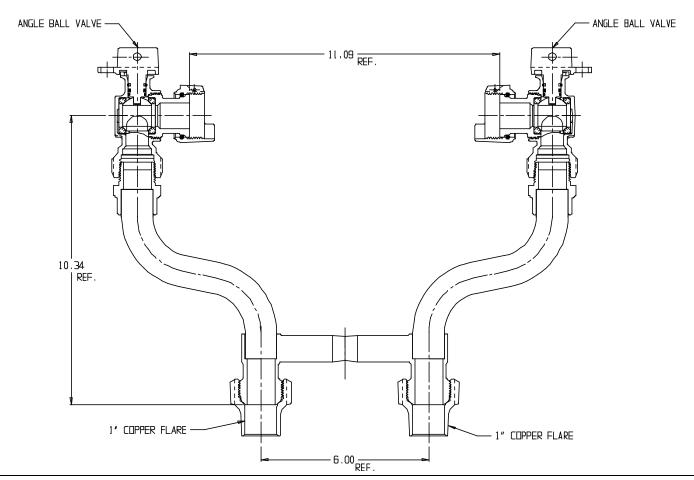

## SUBMITTAL DATA SHEET

NL Meter Setter - 737-4--WWCC 44

Copper Flare x Copper Flare

## SUBMITTAL INFORMATION

- Manufactured in compliance with ANSI/AWWA C800 (latest revision)
- Brass components in contact with potable water conform to ASTM B584, UNS C89833 (latest revision) and identified with "NL"
- Certified to NSF/ANSI 61 (reference height restrictions) and NSF/ANSI 372
- Brass components not in contact with potable water conform to ASTM B62 and ASTM B584, UNS C83600 -85-5-5-5 (latest revision)
- Copper tubing made in compliance with ASTM B75 or B88, UNS C12200 (latest revision)
- Lead free solder joints
- Designed to provide proper meter spacing for ease of installation
- Padlock wings standard on all valves