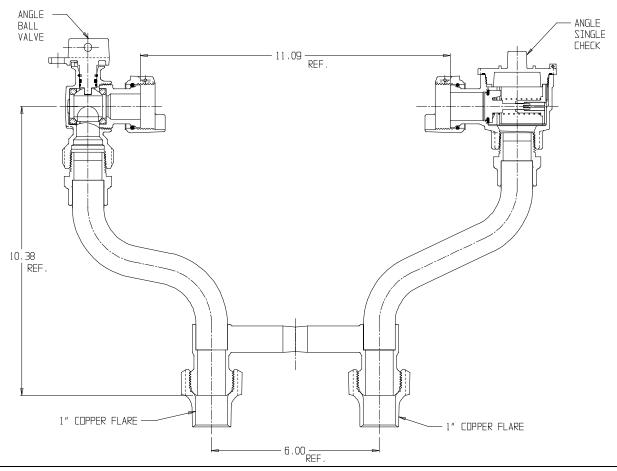

## SUBMITTAL DATA SHEET

NL Meter Setter - 737-4--WCCC 44

Copper Flare x Copper Flare