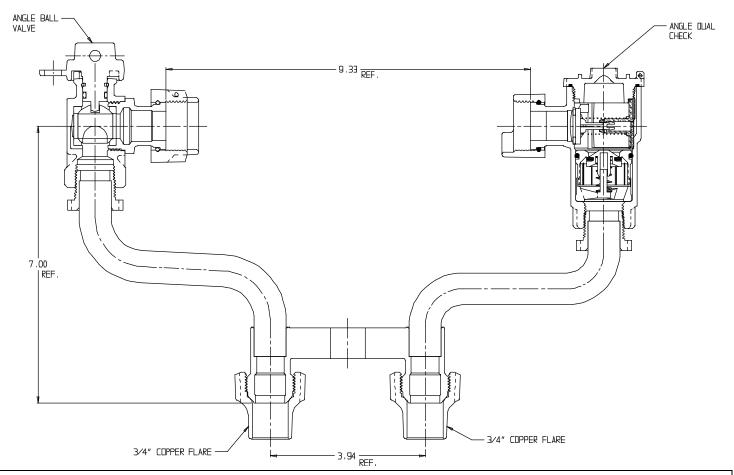

## SUBMITTAL DATA SHEET

NL Meter Setter - 737-3--WDCC 33

Copper Flare x Copper Flare

## SUBMITTAL INFORMATION

- Manufactured in compliance with ANSI/AWWA C800 (latest revision)
- Brass components in contact with potable water conform to ASTM B584, UNS C89833 (latest revision) and identified with "NL"
- Certified to NSF/ANSI 61 (reference height restrictions) and NSF/ANSI 372
- Brass components not in contact with potable water conform to ASTM B62 and ASTM B584, UNS C83600 -85-5-5-5 (latest revision)
- Copper tubing made in compliance with ASTM B75 or B88, UNS C12200 (latest revision)
- Lead free solder joints
- Designed to provide proper meter spacing for ease of installation
- Padlock wings standard on all valves