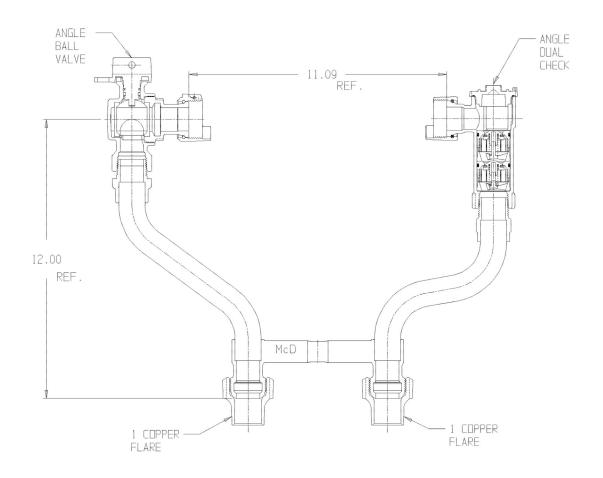

## NL Meter Setter - 737-412WDCC 44X995

Copper Flare x Copper Flare

## **SUBMITTAL INFORMATION**

- Manufactured in compliance with ANSI/AWWA C800 (latest revision)
- Brass components in contact with potable water conform to ASTM B584, UNS C89833 (latest revision) and identified with "NL"
- Certified to NSF/ANSI 61 (reference height restrictions) and NSF/ANSI 372
- Brass components not in contact with potable water conform to ASTM B62 and ASTM B584, UNS C83600 -85-5-5-5 (latest revision)
- Copper tubing made in compliance with ASTM B75 or B88, UNS C12200 (latest revision)
- Lead free solder joints
- Designed to provide proper meter spacing for ease of installation
- Padlock wings standard on all valves