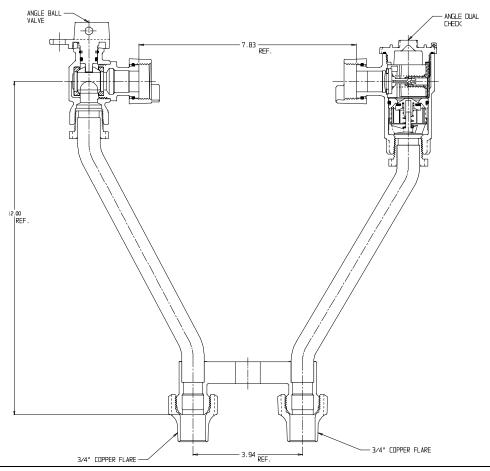

## NL Meter Setter – 737-212WDCC 33

Copper Flare x Copper Flare

## SUBMITTAL INFORMATION

- Manufactured in compliance with ANSI/AWWA C800 (latest revision)
- Brass components in contact with potable water conform to ASTM B584, UNS C89833 (latest revision) and identified with "NL"
- Certified to NSF/ANSI 61 (reference height restrictions) and NSF/ANSI 372
- Brass components not in contact with potable water conform to ASTM B62 and ASTM B584, UNS C83600 -85-5-5-5 (latest revision)
- Copper tubing made in compliance with ASTM B75 or B88, UNS C12200 (latest revision)
- Lead free solder joints
- Designed to provide proper meter spacing for ease of installation
- Padlock wings standard on all valves