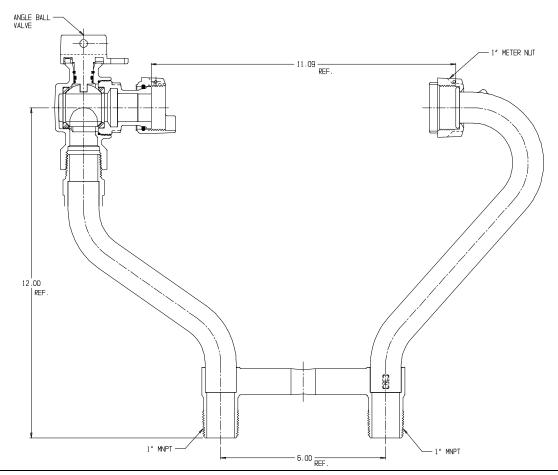

## SUBMITTAL DATA SHEET

NL Meter Setter - 738-412JXPP 44

MNPT x MNPT





## SUBMITTAL INFORMATION

- Manufactured in compliance with ANSI/AWWA C800 (latest revision)
- Brass components in contact with potable water conform to ASTM B584, UNS C89833 (latest revision) and identified with "NL"
- Certified to NSF/ANSI 61 (reference height restrictions) and NSF/ANSI 372
- Brass components not in contact with potable water conform to ASTM B62 and ASTM B584, UNS C83600 -85-5-5-5 (latest revision)
- Copper tubing made in compliance with ASTM B75 or B88, UNS C12200 (latest revision)
- Lead free solder joints
- Designed to provide proper meter spacing for ease of installation
- Padlock wings standard on all valves



**A.Y. McDonald Mfg. Co.** 4800 Chavenelle Rd Dubuque, IA 52002

**Toll Free:** 1-800-292-2737 sales@aymcdonald.com

aymcdonald.com

A.Y. McDonald consider