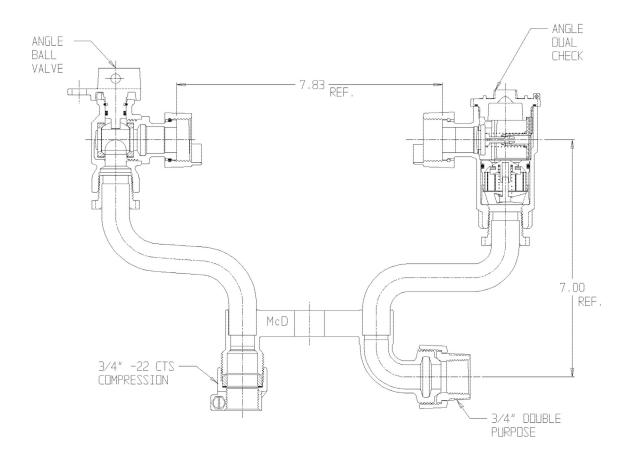

## SUBMITTAL DATA SHEET

NL Meter Setter - 739-207WD2D 33

-22 CTS Compression X Double Purpose

## SUBMITTAL INFORMATION

- Manufactured in compliance with ANSI/AWWA C800 (latest revision)
- Brass components in contact with potable water conform to ASTM B584, UNS C89833 (latest revision) and identified with "NL"
- Certified to NSF/ANSI 61 (reference height restrictions) and NSF/ANSI 372
- Brass components not in contact with potable water conform to ASTM B62 and ASTM B584, UNS C83600 -85-5-5-5 (latest revision)
- Copper tubing made in compliance with ASTM B75 or B88, UNS C12200 (latest revision)
- Lead free solder joints
- Designed to provide proper meter spacing for ease of installation
- Padlock wings standard on all valves
- Insert stiffeners must be used on all flexible plastic connections