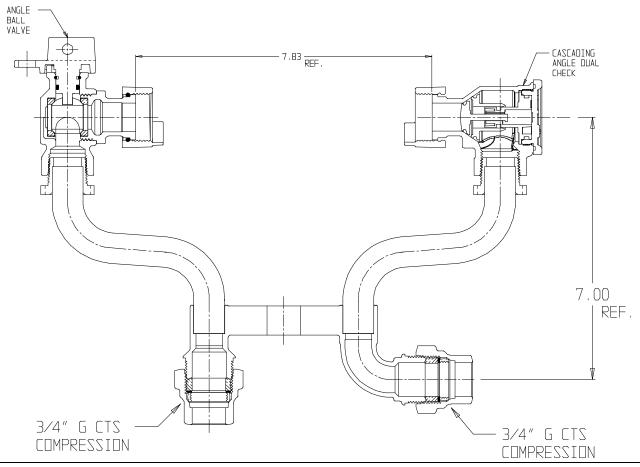

## SUBMITTAL DATA SHEET

NL Meter Setter - 739-207WDGG 33X992

G CTS Compression X G CTS Compression