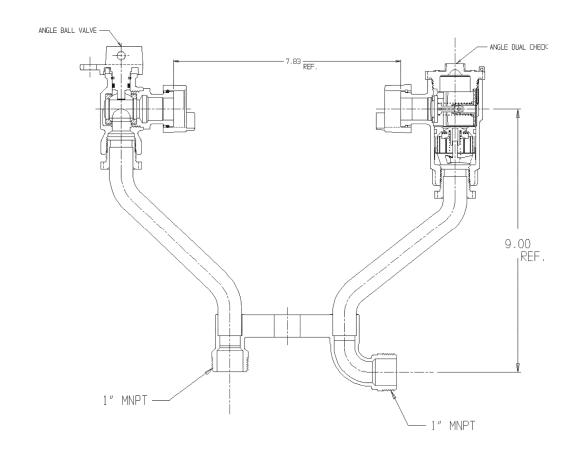

## SUBMITTAL DATA SHEET

## NL Meter Setter - 739-209WDPP 44

## SUBMITTAL INFORMATION

- Manufactured in compliance with ANSI/AWWA C800 (latest revision)
- Brass components in contact with potable water conform to ASTM B584, UNS C89833 (latest revision) and identified with "NL"
- Certified to NSF/ANSI 61 (reference height restrictions) and NSF/ANSI 372
- Brass components not in contact with potable water conform to ASTM B62 and ASTM B584, UNS C83600 -85-5-5-5 (latest revision)
- Copper tubing made in compliance with ASTM B75 or B88, UNS C12200 (latest revision)
- Lead free solder joints
- Designed to provide proper meter spacing for ease of installation
- Padlock wings standard on all valves