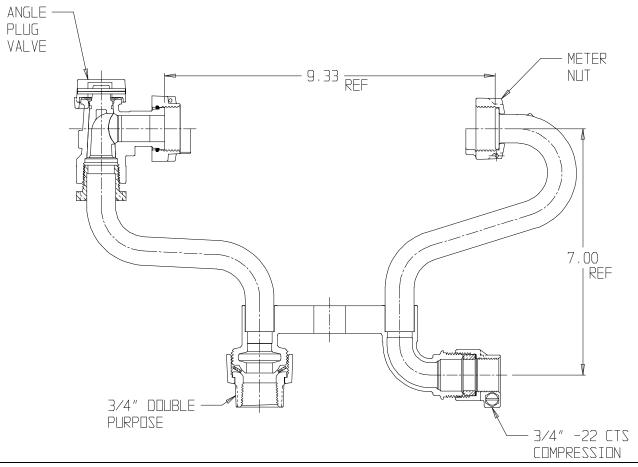

## SUBMITTAL DATA SHEET

NL Meter Setter - 739-307LXD2 33

Double Purpose X -22 Compression

## SUBMITTAL INFORMATION

- Manufactured in compliance with ANSI/AWWA C800 (latest revision)
- Brass components in contact with potable water conform to ASTM B584, UNS C89833 (latest revision) and identified with "NL"
- Certified to NSF/ANSI 61 (reference height restrictions) and NSF/ANSI 372
- Brass components not in contact with potable water conform to ASTM B62 and ASTM B584, UNS C83600 -85-5-5-5 (latest revision)
- Copper tubing made in compliance with ASTM B75 or B88, UNS C12200 (latest revision)
- Lead free solder joints
- Designed to provide proper meter spacing for ease of installation
- Padlock wings standard on all valves
- Insert stiffeners required on all flexible plastic connections