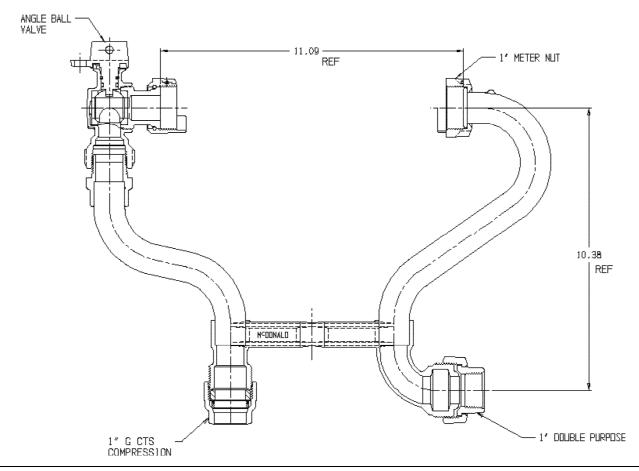

## SUBMITTAL DATA SHEET

## NL Meter Setter - 739-410WXGD 44

G CTS Compression X Double Purpose





## SUBMITTAL INFORMATION

- Manufactured in compliance with ANSI/AWWA C800 (latest revision)
- Brass components in contact with potable water conform to ASTM B584, UNS C89833 (latest revision) and identified with "NL"
- Certified to NSF/ANSI 61 (reference height restrictions) and NSF/ANSI 372
- Brass components not in contact with potable water conform to ASTM B62 and ASTM B584, UNS C83600 -85-5-5-5 (latest revision)
- Copper tubing made in compliance with ASTM B75 or B88, UNS C12200 (latest revision)
- Lead free solder joints
- Designed to provide proper meter spacing for ease of installation
- Padlock wings standard on all valves
- Insert stiffeners required on all flexible plastic connections



**A.Y. McDonald Mfg. Co.** 4800 Chavenelle Rd Dubuque, IA 52002

**Toll Free:** 1-800-292-