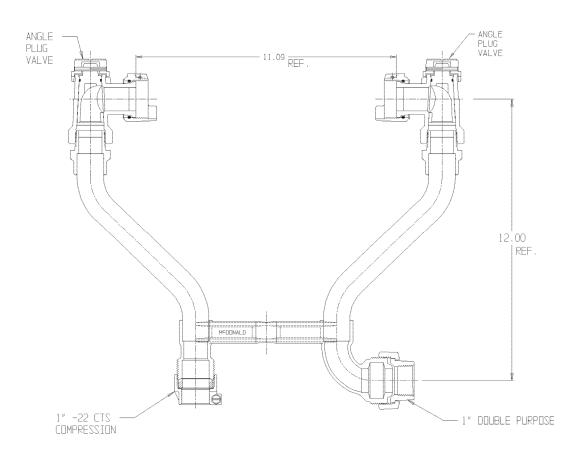

## NL Meter Setter – 739-412LL2D 44

HST. 1856 MSDonald

-22 CTS Compression x Double Purpose

## SUBMITTAL INFORMATION

- Manufactured in compliance with ANSI/AWWA C800 (latest revision)
- Brass components in contact with potable water conform to ASTM B584, UNS C89833 (latest revision) and identified with "NL"
- Certified to NSF/ANSI 61 (reference height restrictions) and NSF/ANSI 372
- Brass components not in contact with potable water conform to ASTM B62 and ASTM B584, UNS C83600 -85-5-5-5 (latest revision)
- Copper tubing made in compliance with ASTM B75 or B88, UNS C12200 (latest revision)
- Lead free solder joints
- Designed to provide proper meter spacing for ease of installation
- Padlock wings standard on all valves
- Insert stiffeners required on all flexible plastic connections