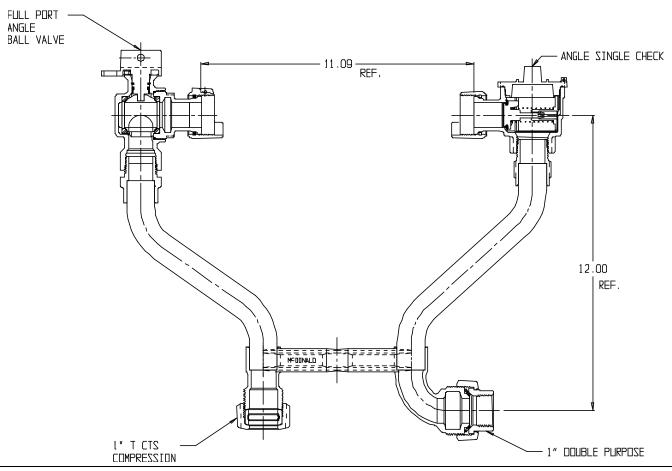

## SUBMITTAL DATA SHEET

NL Meter Setter - 739-412JCTD 44

T CTS Compression X Double Purpose