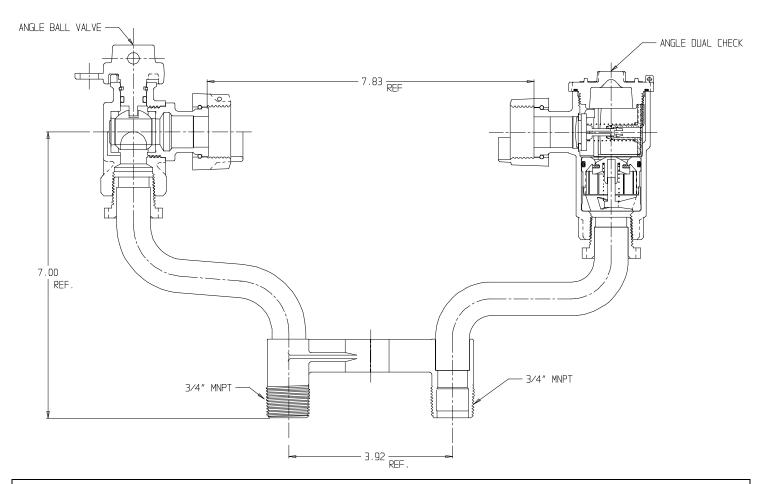

## SUBMITTAL DATA SHEET

NL Meter Setter - 738-2--WDPP 33

## MNPT X MNPT

## SUBMITTAL INFORMATION

- Manufactured in compliance with ANSI/AWWA C800 (latest revision)
- Brass components in contact with potable water conform to ASTM B584, UNS C89833 (latest revision) and identified with "NL"
- Certified to NSF/ANSI 61 (reference height restrictions) and NSF/ANSI 372
- Brass components not in contact with potable water conform to ASTM B62 and ASTM B584, UNS C83600 -85-5-5-5 (latest revision)
- Copper tubing made in compliance with ASTM B75 or B88, UNS C12200 (latest revision)
- Lead free solder joints
- Designed to provide proper meter spacing for ease of installation
- Padlock wings standard on all valves