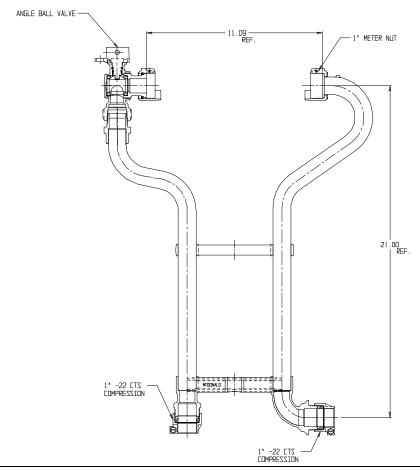

## SUBMITTAL DATA SHEET

## NL Meter Setter - 739-421WX22 44

## **SUBMITTAL INFORMATION**

- Manufactured in compliance with ANSI/AWWA C800 (latest revision)
- Brass components in contact with potable water conform to ASTM B584, UNS C89833 (latest revision) and identified with "NL"
- Certified to NSF/ANSI 61 (reference height restrictions) and NSF/ANSI 372
- Brass components not in contact with potable water conform to ASTM B62 and ASTM B584, UNS C83600 -85-5-5-5 (latest revision)
- Copper tubing made in compliance with ASTM B75 or B88, UNS C12200 (latest revision)
- Lead free solder joints
- Designed to provide proper meter spacing for ease of installation
- Padlock wings standard on all valves
- Insert stiffeners required on all flexible plastic connections