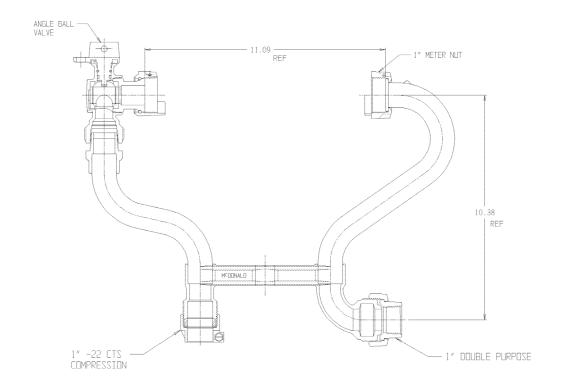

## NL Meter Setter - 739-410WX2D 44

-22 CTS Compression X Double Purpose

## SUBMITTAL INFORMATION

- Manufactured in compliance with ANSI/AWWA C800 (latest revision)
- Brass components in contact with potable water conform to ASTM B584, UNS C89833 (latest revision) and identified with "NL"
- Certified to NSF/ANSI 61 (reference height restrictions) and NSF/ANSI 372
- Brass components not in contact with potable water conform to ASTM B62 and ASTM B584, UNS C83600 -85-5-5-5 (latest revision)
- Copper tubing made in compliance with ASTM B75 or B88, UNS C12200 (latest revision)
- Lead free solder joints
- Designed to provide proper meter spacing for ease of installation
- Padlock wings standard on all valves
- Insert stiffeners required on all flexible plastic connections