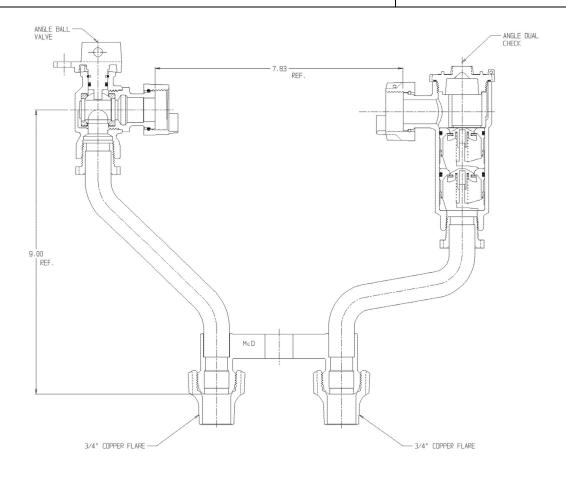

## NL Meter Setter - 737-209WDCC 33X995

Copper Flare x Copper Flare

## SUBMITTAL INFORMATION

- Manufactured in compliance with ANSI/AWWA C800 (latest revision)
- Brass components in contact with potable water conform to ASTM B584, UNS C89833 (latest revision) and identified with "NL"
- Certified to NSF/ANSI 61 (reference height restrictions) and NSF/ANSI 372
- Brass components not in contact with potable water conform to ASTM B62 and ASTM B584, UNS C83600 -85-5-5-5 (latest revision)
- Copper tubing made in compliance with ASTM B75 or B88, UNS C12200 (latest revision)
- Lead free solder joints
- Designed to provide proper meter spacing for ease of installation
- Padlock wings standard on all valves