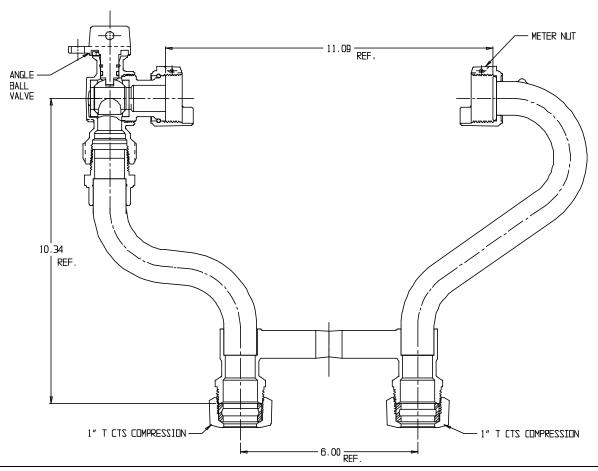

## SUBMITTAL DATA SHEET

NL Meter Setter - 731-4--WXTT 44

T CTS Compression x T CTS Compression

## SUBMITTAL INFORMATION

- Manufactured in compliance with ANSI/AWWA C800 (latest revision)
- Brass components in contact with potable water conform to ASTM B584, UNS C89833 (latest revision) and identified with "NL"
- Certified to NSF/ANSI 61 (reference height restrictions) and NSF/ANSI 372
- Brass components not in contact with potable water conform to ASTM B62 and ASTM B584, UNS C83600 -85-5-5-5 (latest revision)
- Copper tubing made in compliance with ASTM B75 or B88, UNS C12200 (latest revision)
- Lead free solder joints
- Designed to provide proper meter spacing for ease of installation
- Padlock wings standard on all valves
- Insert stiffeners required for all flexible plastic connections