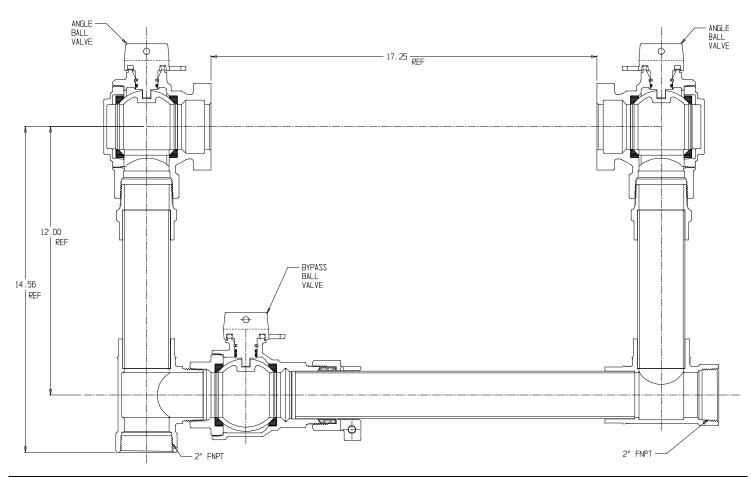

## NL Large Size Meter Setter – 739B712WWFF 777

FNPT x FNPT

## SUBMITTAL INFORMATION

- Manufactured in compliance with ANSI/AWWA C800 (latest revision)
- Brass components in contact with potable water conform to ASTM B584, UNS C89833 (latest revision) and identified with "NL"
- Certified to NSF/ANSI 372
- Brass components not in contact with potable water conform to ASTM B62 and ASTM B584, UNS C83600 -85-5-5-5 (latest revision)
- Copper tubing made in compliance with ASTM B88, UNS C12200 (latest revision)
- Lead free solder joints
- Designed to provide proper meter spacing for ease of installation
- Padlock wings standard on all valves