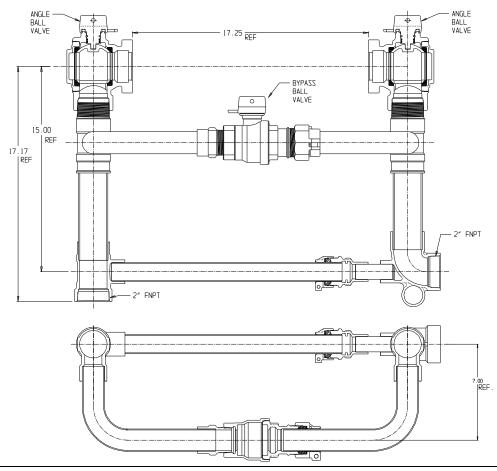

## SUBMITTAL DATA SHEET

NL Large Size Meter Setter - 739R715WWFF 776

FNPT x FNPT

## **SUBMITTAL INFORMATION**

- Manufactured in compliance with ANSI/AWWA C800 (latest revision)
- Brass components in contact with potable water conform to ASTM B584, UNS C89833 (latest revision) and identified with "NL"
- Certified to NSF/ANSI 372
- Brass components not in contact with potable water conform to ASTM B62 and ASTM B584, UNS C83600 -85-5-5-5 (latest revision)
- Copper tubing made in compliance with ASTM B88, UNS C12200 (latest revision)
- Lead free solder joints
- Designed to provide proper meter spacing for ease of installation
- Padlock wings standard on all valves