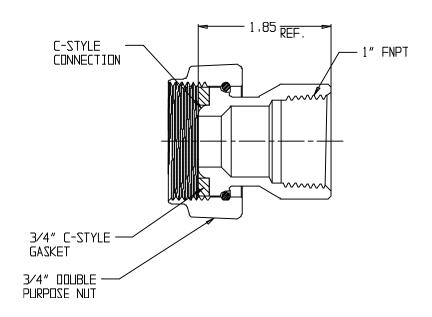

## SUBMITTAL DATA SHEET

Meter Setter – 740-3F4ASY

C Style x Copper Flare

## **SUBMITTAL DATA SHEET**

Meter Setter - 740-3F4ASY

C Style x Copper Flare

A.Y. McDonald considers the information on this assembly drawing correct when published. Item and option availability, including specifications, are subject to change without notice.