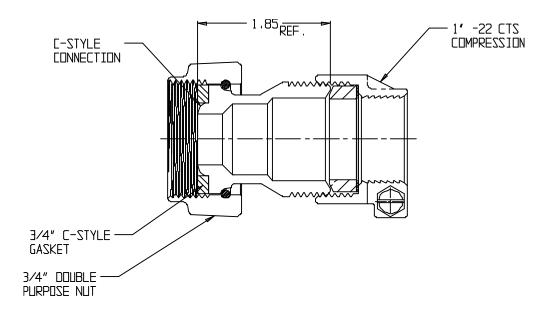

### Meter Setter – 740-324ASY

MS Donald

C Style x -22 CTS Compression

### Meter Setter – 740-324ASY

MS Donald

C Style x -22 CTS Compression

A.Y. McDonald considers the information on this assembly drawing correct when published. Item and option availability, including specifications, are subject to change without notice.