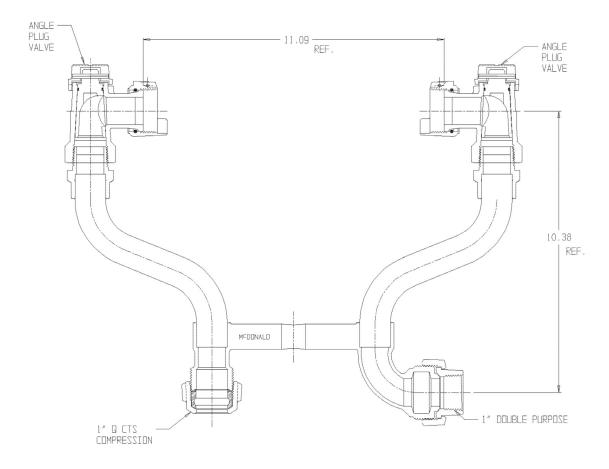

## NL Meter Setter - 739-410LLQD 44

Q CTS Compression X Double Purpose

## SUBMITTAL INFORMATION

- Manufactured in compliance with ANSI/AWWA C800 (latest revision)
- Brass components in contact with potable water conform to ASTM B584, UNS C89833 (latest revision) and identified with "NL"
- Certified to NSF/ANSI 61 (reference height restrictions) and NSF/ANSI 372
- Brass components not in contact with potable water conform to ASTM B62 and ASTM B584, UNS C83600 -85-5-5-5 (latest revision)
- Copper tubing made in compliance with ASTM B75 or B88, UNS C12200 (latest revision)
- Lead free solder joints
- Designed to provide proper meter spacing for ease of installation
- Padlock wings standard on all valves
- Insert stiffeners required on all flexible plastic connections