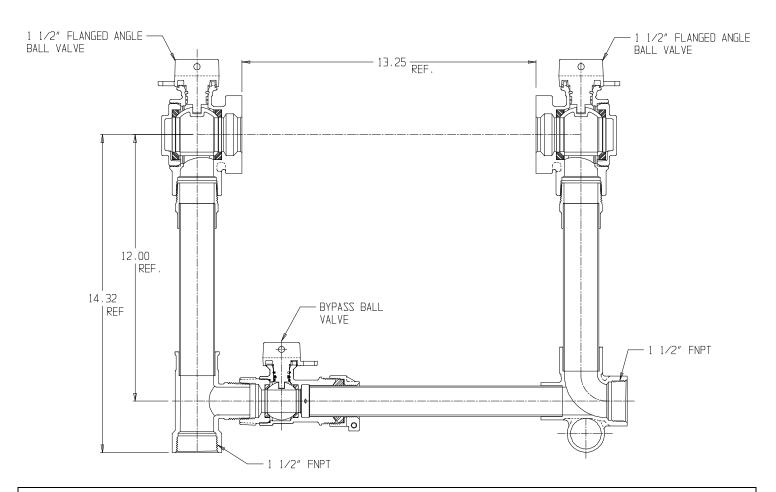

## NL Large Size Meter Setter - 739B612WWFF 665

FNPT x FNPT

## SUBMITTAL INFORMATION

- Manufactured in compliance with ANSI/AWWA C800 (latest revision)
- Brass components in contact with potable water conform to ASTM B584, UNS C89833 (latest revision) and identified with "NL"
- Certified to NSF/ANSI 372
- Brass components not in contact with potable water conform to ASTM B62 and ASTM B584, UNS C83600 -85-5-5-5 (latest revision)
- Copper tubing made in compliance with ASTM B88, UNS C12200 (latest revision)
- Lead free solder joints
- Designed to provide proper meter spacing for ease of installation
- Padlock wings standard on all valves