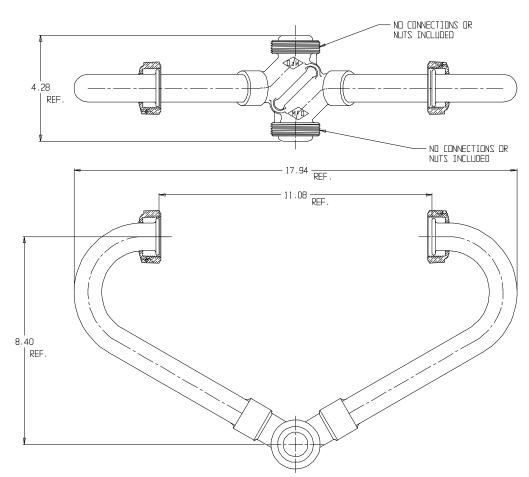

## NL Inside Setter – 740-4

Me Donald

Double Purpose W/O Nuts or Connections

## SUBMITTAL INFORMATION

- Manufactured in compliance with ANSI/AWWA C800 (latest revision)
- Brass components in contact with potable water conform to ASTM B584, UNS C89833 (latest revision) and identified with "NL"
- Certified to NSF/ANSI 61 and NSF/ANSI 372
- Brass components not in contact with potable water conform to ASTM B62 and ASTM B584, UNS C83600 -85-5-5-5 (latest revision)
- Copper tubing made in compliance with ASTM B75 or B88, UNS C12200 (latest revision)
- Lead free solder joints
- Designed to provide proper meter spacing for ease of installation