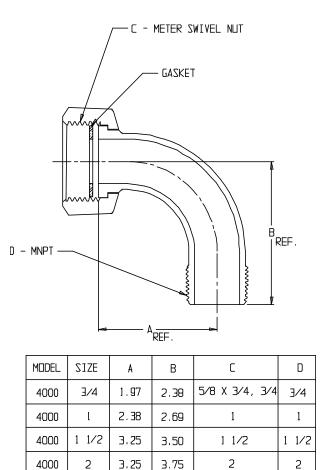

## NL Service Fitting – 74000

Meter Swivel Nut X MNPT

## SUBMITTAL INFORMATION

- Manufactured in compliance with ANSI/AWWA C800 (latest revision)
- Brass components in contact with potable water conform to ASTM B584, UNS C89833 (latest revision) and identified with "NL"
- Certified to NSF/ANSI 61 and NSF/ANSI 372
- Brass components not in contact with potable water conform to ASTM B62 and ASTM B584, UNS C83600 -85-5-5 (latest revision)
- Large wrench flats provided for proper installation