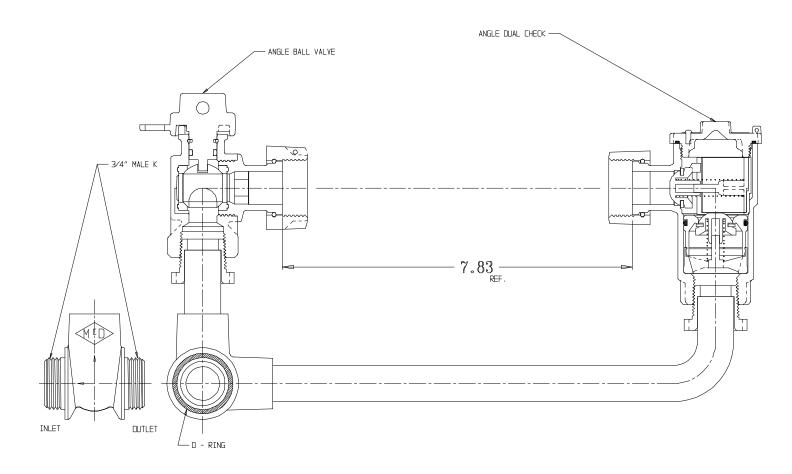

## SUBMITTAL DATA SHEET

NL Inside Setter - 741-1--QF

Male K x Male K

## **SUBMITTAL INFORMATION**

- Manufactured in compliance with ANSI/AWWA C800 (latest revision)
- Brass components in contact with potable water conform to ASTM B584, UNS C89833 (latest revision) and identified with "NL"
- Certified to NSF/ANSI 61 and NSF/ANSI 372
- Brass components not in contact with potable water conform to ASTM B62 and ASTM B584, UNS C83600 -85-5-5-5 (latest revision)
- Copper tubing made in compliance with ASTM B75 or B88, UNS C12200 (latest revision)
- Lead free solder joints
- Designed to provide proper meter spacing for ease of installation