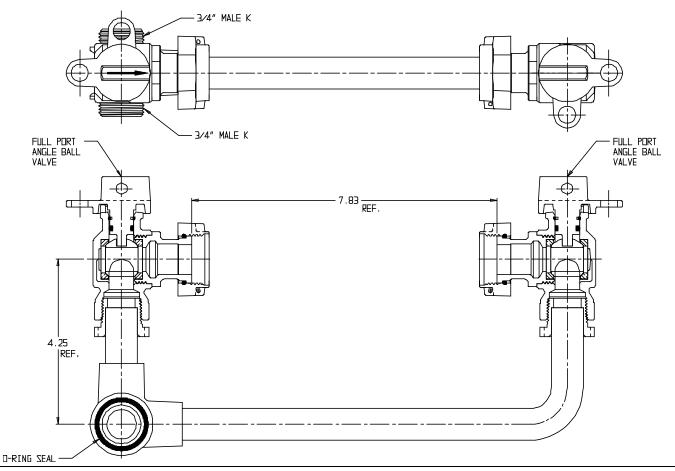

## SUBMITTAL DATA SHEET

NL Inside Setter – 741-2--KK

Male K x Male K

## SUBMITTAL INFORMATION

- Manufactured in compliance with ANSI/AWWA C800 (latest revision)
- Brass components in contact with potable water conform to ASTM B584, UNS C89833 (latest revision) and identified with "NL"
- Certified to NSF/ANSI 61 and NSF/ANSI 372
- Brass components not in contact with potable water conform to ASTM B62 and ASTM B584, UNS C83600 -85-5-5-5 (latest revision)
- Copper tubing made in compliance with ASTM B75 or B88, UNS C12200 (latest revision)
- Lead free solder joints
- Designed to provide proper meter spacing for ease of installation