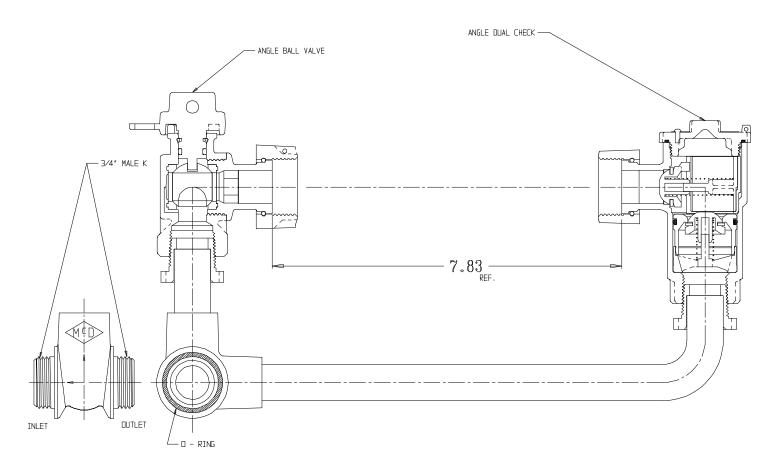

## NL Inside Setter – 741-2--QF

Male K x Male K

## SUBMITTAL INFORMATION

- Manufactured in compliance with ANSI/AWWA C800 (latest revision)
- Brass components in contact with potable water conform to ASTM B584, UNS C89833 (latest revision) and identified with "NL"
- Certified to NSF/ANSI 61 and NSF/ANSI 372
- Brass components not in contact with potable water conform to ASTM B62 and ASTM B584, UNS C83600 -85-5-5-5 (latest revision)
- Copper tubing made in compliance with ASTM B75 or B88, UNS C12200 (latest revision)
- Lead free solder joints
- Designed to provide proper meter spacing for ease of installation