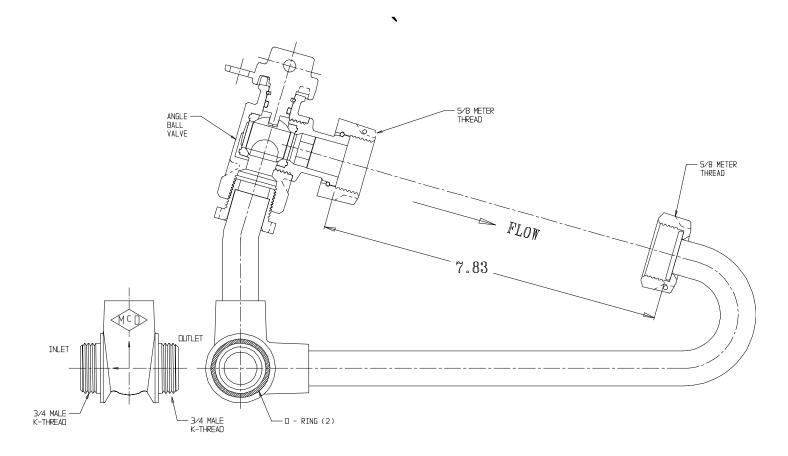

## NL Inside Setter – 741-1--QN

Male K x Male K

## SUBMITTAL INFORMATION

- Manufactured in compliance with ANSI/AWWA C800 (latest revision)
- Brass components in contact with potable water conform to ASTM B584, UNS C89833 (latest revision) and identified with "NL"
- Certified to NSF/ANSI 61 and NSF/ANSI 372
- Brass components not in contact with potable water conform to ASTM B62 and ASTM B584, UNS C83600 -85-5-5-5 (latest revision)
- Copper tubing made in compliance with ASTM B75 or B88, UNS C12200 (latest revision)
- Lead free solder joints
- Designed to provide proper meter spacing for ease of installation