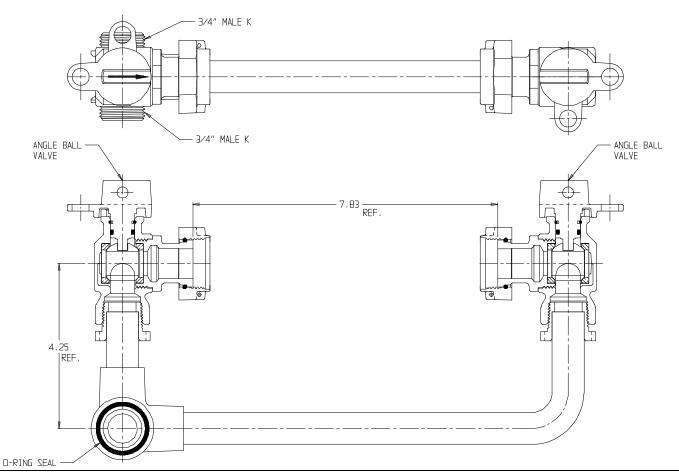

## SUBMITTAL DATA SHEET

NL Inside Setter - 741-2--QQ

Male K x Male K

## SUBMITTAL INFORMATION

- Manufactured in compliance with ANSI/AWWA C800 (latest revision)
- Brass components in contact with potable water conform to ASTM B584, UNS C89833 (latest revision) and identified with "NL"
- Certified to NSF/ANSI 61 and NSF/ANSI 372
- Brass components not in contact with potable water conform to ASTM B62 and ASTM B584, UNS C83600 -85-5-5-5 (latest revision)
- Copper tubing made in compliance with ASTM B75 or B88, UNS C12200 (latest revision)
- Lead free solder joints
- Designed to provide proper meter spacing for ease of installation