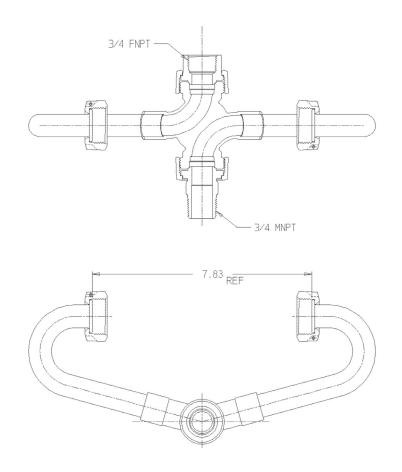

## SUBMITTAL DATA SHEET

NL Inside Setter – 740M2----MF 33

MNPT Union x FNPT Union