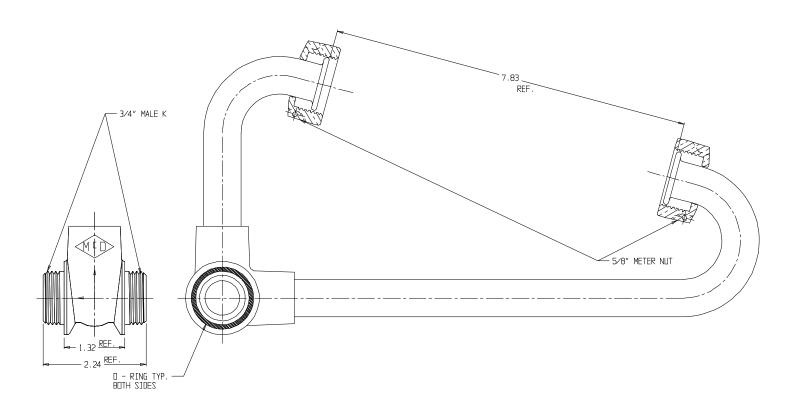

## NL Inside Setter - 741-1

Male K x Male K

## SUBMITTAL INFORMATION

- Manufactured in compliance with ANSI/AWWA C800 (latest revision)
- Brass components in contact with potable water conform to ASTM B584, UNS C89833 (latest revision) and identified with "NL"
- Certified to NSF/ANSI 61 and NSF/ANSI 372
- Brass components not in contact with potable water conform to ASTM B62 and ASTM B584, UNS C83600 -85-5-5-5 (latest revision)
- Copper tubing made in compliance with ASTM B75 or B88, UNS C12200 (latest revision)
- Lead free solder joints
- Designed to provide proper meter spacing for ease of installation