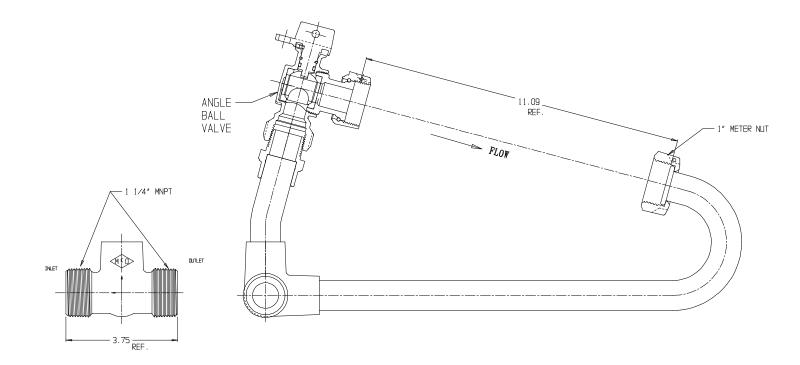

## SUBMITTAL DATA SHEET

NL Inside Setter - 741-4--QNPP 55

## SUBMITTAL INFORMATION

- Manufactured in compliance with ANSI/AWWA C800 (latest revision)
- Brass components in contact with potable water conform to ASTM B584, UNS C89833 (latest revision) and identified with "NL"
- Certified to NSF/ANSI 61 and NSF/ANSI 372
- Brass components not in contact with potable water conform to ASTM B62 and ASTM B584, UNS C83600 -85-5-5-5 (latest revision)
- Copper tubing made in compliance with ASTM B75 or B88, UNS C12200 (latest revision)
- Lead free solder joints
- Designed to provide proper meter spacing for ease of installation