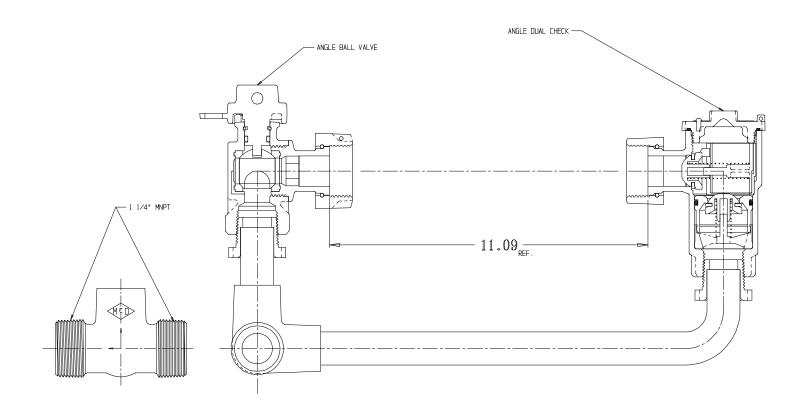

## SUBMITTAL DATA SHEET

NL Inside Setter - 741-4--QFPP 55

## SUBMITTAL INFORMATION

- Manufactured in compliance with ANSI/AWWA C800 (latest revision)
- Brass components in contact with potable water conform to ASTM B584, UNS C89833 (latest revision) and identified with "NL"
- Certified to NSF/ANSI 61 and NSF/ANSI 372
- Brass components not in contact with potable water conform to ASTM B62 and ASTM B584, UNS C83600 -85-5-5-5 (latest revision)
- Copper tubing made in compliance with ASTM B75 or B88, UNS C12200 (latest revision)
- Lead free solder joints
- Designed to provide proper meter spacing for ease of installation