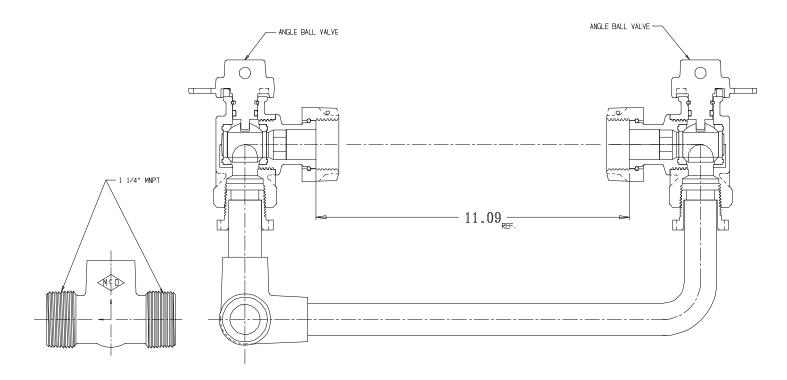

## NL Inside Setter – 741-4--QQPP 55

MNPT x MNPT

## SUBMITTAL INFORMATION

- Manufactured in compliance with ANSI/AWWA C800 (latest revision)
- Brass components in contact with potable water conform to ASTM B584, UNS C89833 (latest revision) and identified with "NL"
- Certified to NSF/ANSI 61 and NSF/ANSI 372
- Brass components not in contact with potable water conform to ASTM B62 and ASTM B584, UNS C83600 -85-5-5-5 (latest revision)
- Copper tubing made in compliance with ASTM B75 or B88, UNS C12200 (latest revision)
- Lead free solder joints
- Designed to provide proper meter spacing for ease of installation