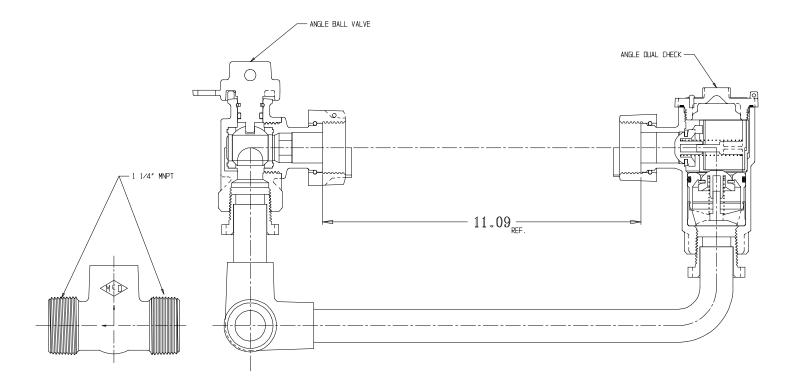

## NL Inside Setter – 741-4--WDPP 55

MNPT x MNPT

## SUBMITTAL INFORMATION

- Manufactured in compliance with ANSI/AWWA C800 (latest revision)
- Brass components in contact with potable water conform to ASTM B584, UNS C89833 (latest revision) and identified with "NL"
- Certified to NSF/ANSI 61 and NSF/ANSI 372
- Brass components not in contact with potable water conform to ASTM B62 and ASTM B584, UNS C83600 -85-5-5-5 (latest revision)
- Copper tubing made in compliance with ASTM B75 or B88, UNS C12200 (latest revision)
- Lead free solder joints
- Designed to provide proper meter spacing for ease of installation