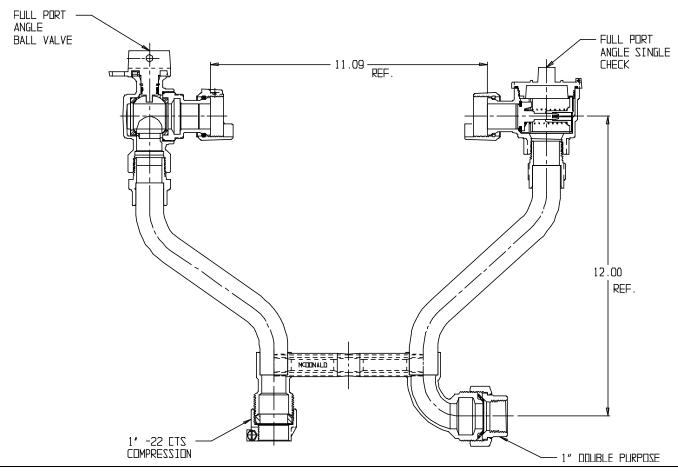

## SUBMITTAL DATA SHEET

NL Meter Setter - 739-412JC2D 44

-22 CTS Compression X Double Purpose