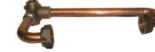

## SUBMITTAL DATA SHEET

NL Inside Setter - 741-4----PP 55

MNPT x MNPT

## SUBMITTAL INFORMATION

- Manufactured in compliance with ANSI/AWWA C800 (latest revision)
- Brass components in contact with potable water conform to ASTM B584, UNS C89833 (latest revision) and identified with "NL"
- Certified to NSF/ANSI 61 and NSF/ANSI 372
- Brass components not in contact with potable water conform to ASTM B62 and ASTM B584, UNS C83600 -85-5-5-5 (latest revision)
- Copper tubing made in compliance with ASTM B75 or B88, UNS C12200 (latest revision)
- Lead free solder joints
- Designed to provide proper meter spacing for ease of installation