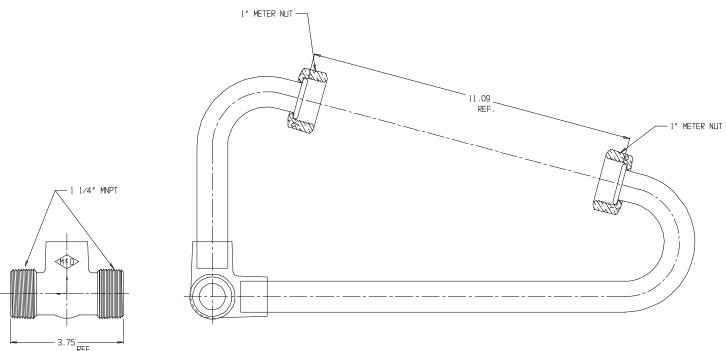

## SUBMITTAL DATA SHEET

NL Inside Setter - 741-4----PP 55

MNPT x MNPT

## SUBMITTAL INFORMATION

- Manufactured in compliance with ANSI/AWWA C800 (latest revision)
- Brass components in contact with potable water conform to ASTM B584, UNS C89833 (latest revision) and identified with "NL"
- Certified to NSF/ANSI 61 and NSF/ANSI 372
- Brass components not in contact with potable water conform to ASTM B62 and ASTM B584, UNS C83600 -85-5-5-5 (latest revision)
- Copper tubing made in compliance with ASTM B75 or B88, UNS C12200 (latest revision)
- Lead free solder joints
- Designed to provide proper meter spacing for ease of installation