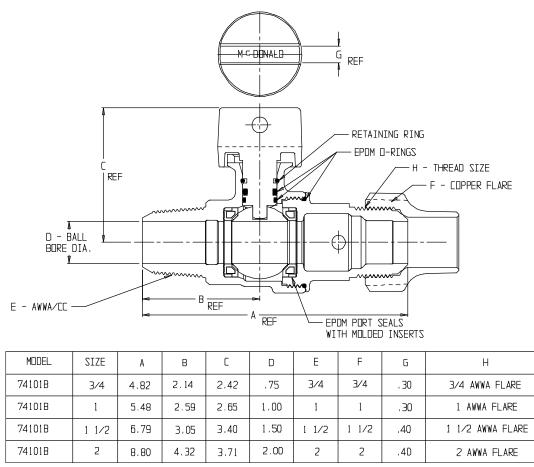

## SUBMITTAL DATA SHEET

NL Ball Style Corporation Stop – 74101B

AWWA/CC x Copper Flare

## SUBMITTAL INFORMATION

- Manufactured in compliance with ANSI/AWWA C800 (latest revision)
- Brass components in contact with potable water conform to ASTM B584, UNS C89833 (latest revision) and identified with "NL"
- Certified to NSF/ANSI 61 and NSF/ANSI 372
- Brass components not in contact with potable water conform to ASTM B62 and ASTM B584, UNS C83600 -85-5-5-5 (latest revision)
- PTFE coated brass ball rotates 90°
- Valve rated for 300 PSIG water pressure, end connections not to exceed rated pipe pressure.
- Blow out proof EPDM port seals
- End piece joint sealed with an EPDM o-ring and thread locker