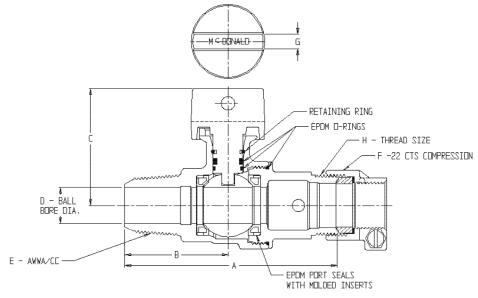

## SUBMITTAL DATA SHEET

NL Ball Style Corporation Stop – 74101B-22

AWWA/CC x -22 CTS Compression

| MODEL       | SIZE  | A    | В    | С    | D    | Е     | F     | G    | Н                  |
|-------------|-------|------|------|------|------|-------|-------|------|--------------------|
| 74101B-22   | 3/4   | 4.39 | 2.14 | 2.42 | .75  | 3/4   | 3/4   | .30  | 3/4 AWWA FLARE     |
| 74101B-22   | 1     | 4.97 | 2.59 | 2.65 | 1.00 | 1     | 1     | . 30 | l AWWA FLARE       |
| 74101B-22   | l 1/4 | 5.90 | 3.02 | 2.94 | 1.25 | 1 1/4 | 1 1/4 | .38  | l 1/4 AWWA FLARE   |
| 74101B-22   | l 1/2 | 6.43 | 3.05 | 3,40 | 1.50 | 1 1/2 | 1 1/2 | .40  | 2 1/8 - 16 SPECIAL |
| 74101B-22   | 2     | 7.64 | 3,96 | 3.71 | 2.00 | 2     | 2     | .40  | 2 5/8 - 16 SPECIAL |
| 74101B-22FT | l 1/2 | 6.0B | 3.05 | 3.40 | 1.50 | 1 1/2 | 1 1/2 | .40  | l 1/2 AWWA FLARE   |
| 74101B-22FT | 2     | 8.64 | 4.32 | 3.71 | 2.00 | 2     | 2     | .40  | 2 AWWA FLARE       |

## SUBMITTAL INFORMATION

- Manufactured in compliance with ANSI/AWWA C800 (latest revision)
- Brass components in contact with potable water conform to ASTM B584, UNS C89833 (latest revision) and identified with "NL"
- Certified to NSF/ANSI 61 and NSF/ANSI 372
- Brass components not in contact with potable water conform to ASTM B62 and ASTM B584, UNS C83600 -85-5-5-5 (latest revision)
- PTFE coated brass ball rotates 90°
- Valve rated for 300 PSIG water pressure, end connections not to exceed rated pipe pressure.
- Blow out proof EPDM port seals
- End piece joint sealed with an EPDM o-ring and thread locker
- Insert stiffeners required on all flexible plastic connections