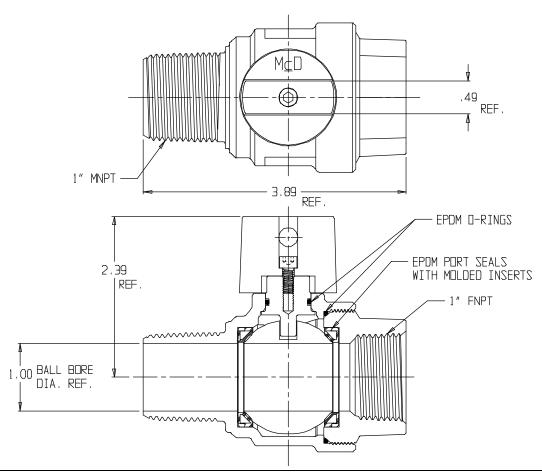

## SUBMITTAL DATA SHEET

NL Ball Style Corporation Stop – 74104BCAPF 1

MNPT x FNPT

## SUBMITTAL INFORMATION

- Manufactured in compliance with ANSI/AWWA C800 (latest revision)
- Brass components in contact with potable water conform to ASTM B584, UNS C89833 (latest revision) and identified with "NL"
- Certified to NSF/ANSI 61 and NSF/ANSI 372
- Brass components not in contact with potable water conform to ASTM B62 and ASTM B584, UNS C83600 -85-5-5-5 (latest revision)
- PTFE coated brass ball rotates 360°
- Rated for 300 PSIG water pressure
- Blow out proof EPDM port seals
- End piece joint sealed with an EPDM o-ring and thread locker