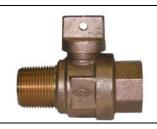

## SUBMITTAL DATA SHEET

NL Ball Style Corporation Stop – 74104BCAPF 1

MNPT x FNPT

## SUBMITTAL INFORMATION

- Manufactured in compliance with ANSI/AWWA C800 (latest revision)
- Brass components in contact with potable water conform to ASTM B584, UNS C89833 (latest revision) and identified with "NL"
- Certified to NSF/ANSI 61 and NSF/ANSI 372
- Brass components not in contact with potable water conform to ASTM B62 and ASTM B584, UNS C83600 -85-5-5-5 (latest revision)
- PTFE coated brass ball rotates 360°
- Rated for 300 PSIG water pressure
- Blow out proof EPDM port seals
- End piece joint sealed with an EPDM o-ring and thread locker