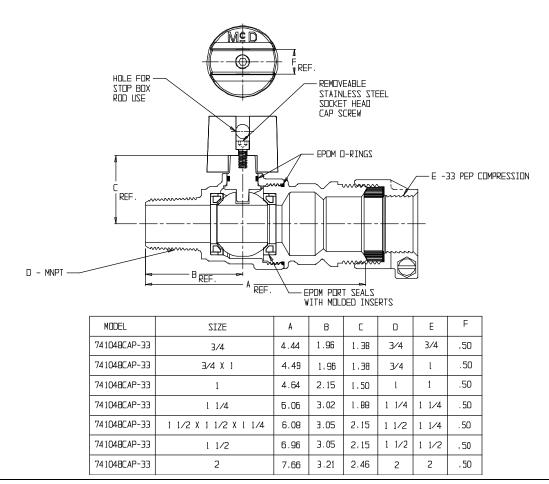

## NL Ball Style Corporation Stop – 74104BCAP-33

MNPT x -33 PEP Compression

## **SUBMITTAL INFORMATION**

- Manufactured in compliance with ANSI/AWWA C800 (latest revision)
- Brass components in contact with potable water conform to ASTM B584, UNS C89833 (latest revision) and identified with "NL"
- Certified to NSF/ANSI 61 and NSF/ANSI 372
- Brass components not in contact with potable water conform to ASTM B62 and ASTM B584, UNS C83600 -85-5-5-5 (latest revision)
- PTFE coated brass ball rotates 360°
- Valve rated for 300 PSIG water pressure, end connections not to exceed rated pipe pressure.
- Blow out proof EPDM port seals
- End piece joint sealed with an EPDM o-ring and thread locker
- Insert stiffeners required on all flexible plastic connections