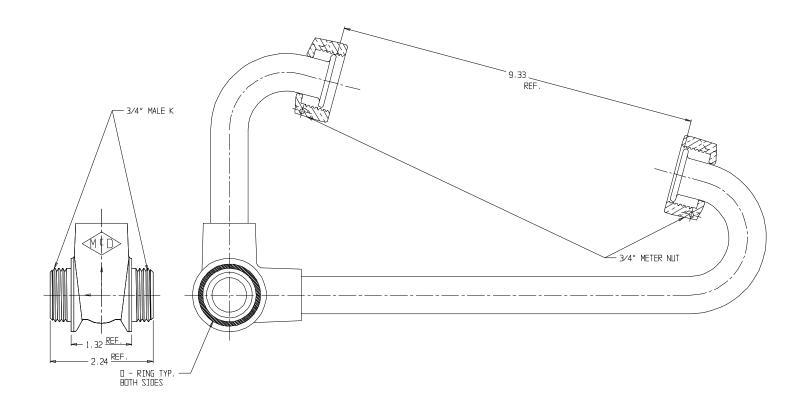

## SUBMITTAL DATA SHEET

NL Inside Setter - 741-3

## SUBMITTAL INFORMATION

- Manufactured in compliance with ANSI/AWWA C800 (latest revision)
- Brass components in contact with potable water conform to ASTM B584, UNS C89833 (latest revision) and identified with "NL"
- Certified to NSF/ANSI 61 and NSF/ANSI 372
- Brass components not in contact with potable water conform to ASTM B62 and ASTM B584, UNS C83600 -85-5-5-5 (latest revision)
- Copper tubing made in compliance with ASTM B75 or B88, UNS C12200 (latest revision)
- Lead free solder joints
- Designed to provide proper meter spacing for ease of installation