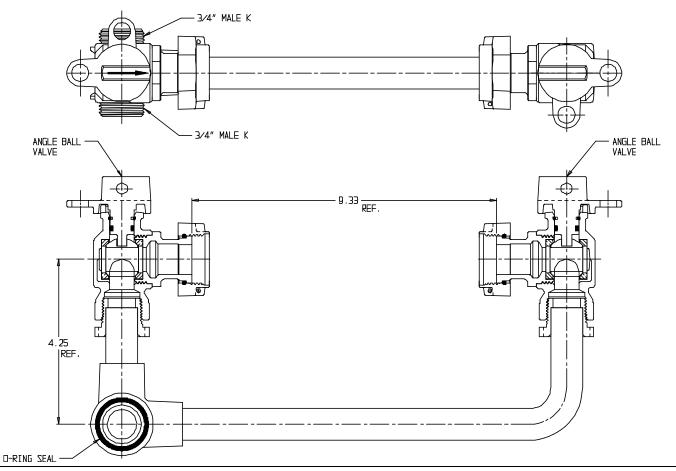

## SUBMITTAL DATA SHEET

NL Inside Setter - 741-3--QQ

Male K x Male K

## SUBMITTAL INFORMATION

- Manufactured in compliance with ANSI/AWWA C800 (latest revision)
- Brass components in contact with potable water conform to ASTM B584, UNS C89833 (latest revision) and identified with "NL"
- Certified to NSF/ANSI 61 and NSF/ANSI 372
- Brass components not in contact with potable water conform to ASTM B62 and ASTM B584, UNS C83600 -85-5-5-5 (latest revision)
- Copper tubing made in compliance with ASTM B75 or B88, UNS C12200 (latest revision)
- Lead free solder joints
- Designed to provide proper meter spacing for ease of installation