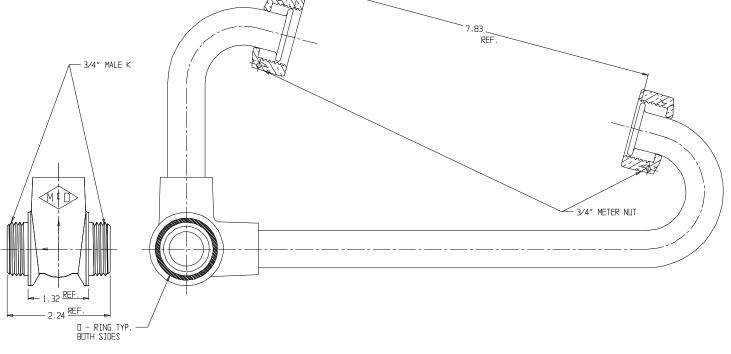

## SUBMITTAL DATA SHEET

## NL Inside Setter – 741-2

Male K x Male K





## SUBMITTAL INFORMATION

- Manufactured in compliance with ANSI/AWWA C800 (latest revision)
- Brass components in contact with potable water conform to ASTM B584, UNS C89833 (latest revision) and identified with "NL"
- Certified to NSF/ANSI 61 and NSF/ANSI 372
- Brass components not in contact with potable water conform to ASTM B62 and ASTM B584, UNS C83600 -85-5-5-5 (latest revision)
- Copper tubing made in compliance with ASTM B75 or B88, UNS C12200 (latest revision)
- Lead free solder joints
- Designed to provide proper meter spacing for ease of installation



**A.Y. McDonald Mfg. Co.** 4800 Chavenelle Rd Dubuque, IA 52002 **Toll Free:** 1-800-292-2737 sales@aymcdonald.com <u>aymcdonald.com</u>

A.Y. McDonald considers the information on this assembly drawing correct when published.