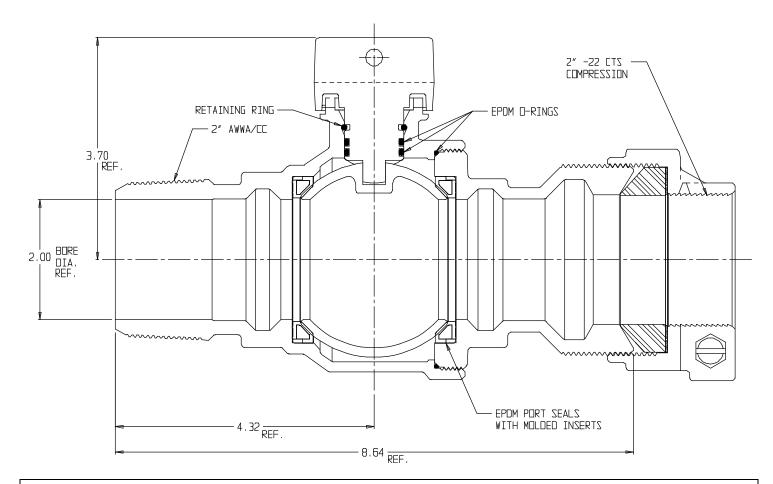

## SUBMITTAL DATA SHEET

NL Ball Style Corporation Stop – 74101B-22 2

AWWA/CC x -22 CTS Compression

## SUBMITTAL INFORMATION

- Manufactured in compliance with ANSI/AWWA C800 (latest revision)
- Brass components in contact with potable water conform to ASTM B584, UNS C89833 (latest revision) and identified with "NL"
- Certified to NSF/ANSI 61 and NSF/ANSI 372
- Brass components not in contact with potable water conform to ASTM B62 and ASTM B584, UNS C83600 -85-5-5-5 (latest revision)
- PTFE coated brass ball rotates 90°
- Valve rated for 300 PSIG water pressure, end connections not to exceed rated pipe pressure.
- Blow out proof EPDM port seals
- End piece joint sealed with an EPDM o-ring and thread locker