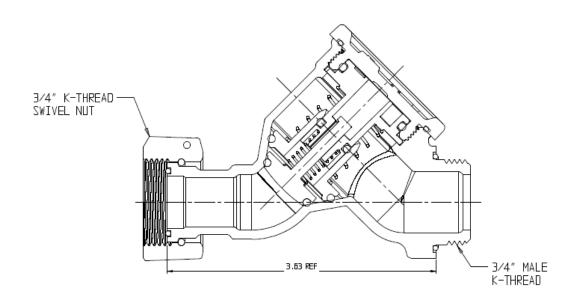

## SUBMITTAL DATA SHEET

NL Check Valve - 7411-3LK 33

Swivel Nut K-Thread x Male K-Thread

## SUBMITTAL INFORMATION

- Manufactured in compliance with ANSI/AWWA C800 (latest revision)
- Dual checks manufactured in compliance with ANSI/ASSE 1024 (latest revision)
- Brass components in contact with potable water conform to ASTM B584, UNS C89833 (latest revision) and identified with "NL"
- Certified to NSF/ANSI 61 and NSF/ANSI 372
- Brass components not in contact with potable water conform to ASTM B62 and ASTM B584, UNS C83600 -85-5-5-5 (latest revision)
- Rated for 175 PSIG water pressure