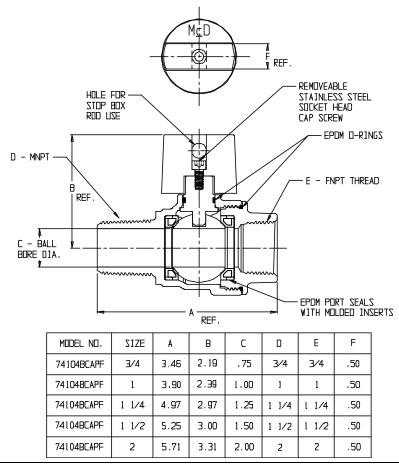

## **SUBMITTAL INFORMATION**

- Manufactured in compliance with ANSI/AWWA C800 (latest revision)
- Brass components in contact with potable water conform to ASTM B584, UNS C89833 (latest revision) and identified with "NL"
- Certified to NSF/ANSI 61 and NSF/ANSI 372
- Brass components not in contact with potable water conform to ASTM B62 and ASTM B584, UNS C83600 -85-5-5-5 (latest revision)
- PTFE coated brass ball rotates 360°
- Valve rated for 300 PSIG water pressure, end connections not to exceed rated pipe pressure.
- Blow out proof EPDM port seals
- End piece joint sealed with an EPDM o-ring and thread locker